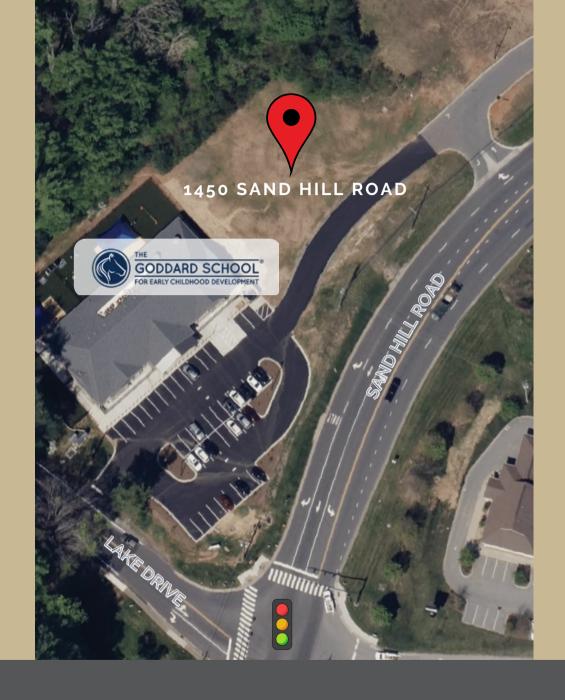

## 1450 Sand Hill Road Candler, NC 28715

1091 Hendersonville Road Asheville, NC 28803

828-274-2479

LewisRealEstateNC.com

COMMERCIAL, OFFICE OR RETAIL LOCATION

## **\$675,000**

- 1.24-Acre, Pad Ready Site
- Access to Corner Traffic Light with Service Road in Place
- Centrally Located Near Biltmore Lake and Residential Amenities including Grocery Stores, Schools, Library, Sports Fields and the new Enka Heritage Greenway