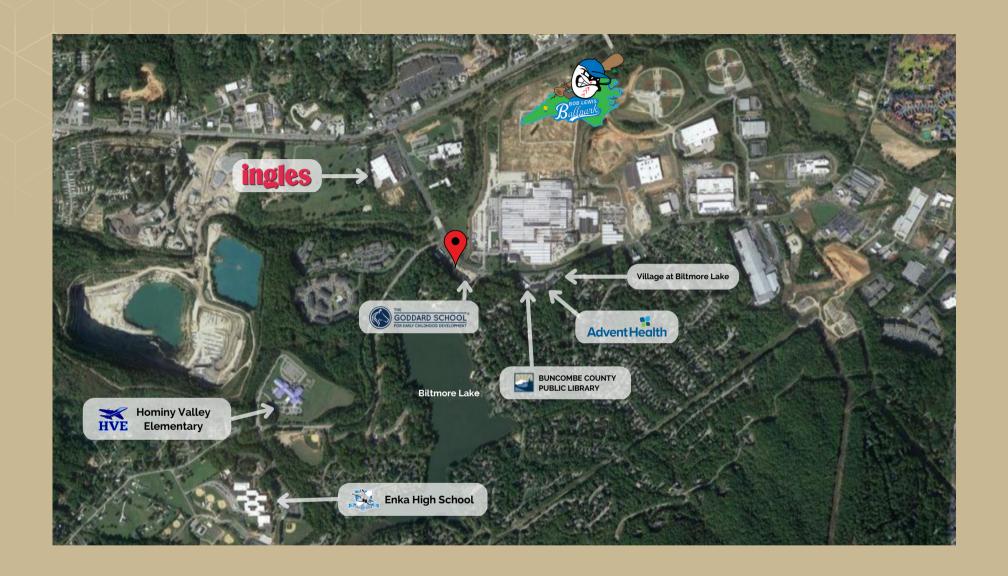

## **\$675,000**

- 1.24-Acre, Pad Ready Site
- Access to Corner Traffic Light with Service Road in Place
- Centrally Located Near Biltmore Lake and Residential Amenities including Grocery Stores, Schools, Library, Sports Fields and the new Enka Heritage Greenway