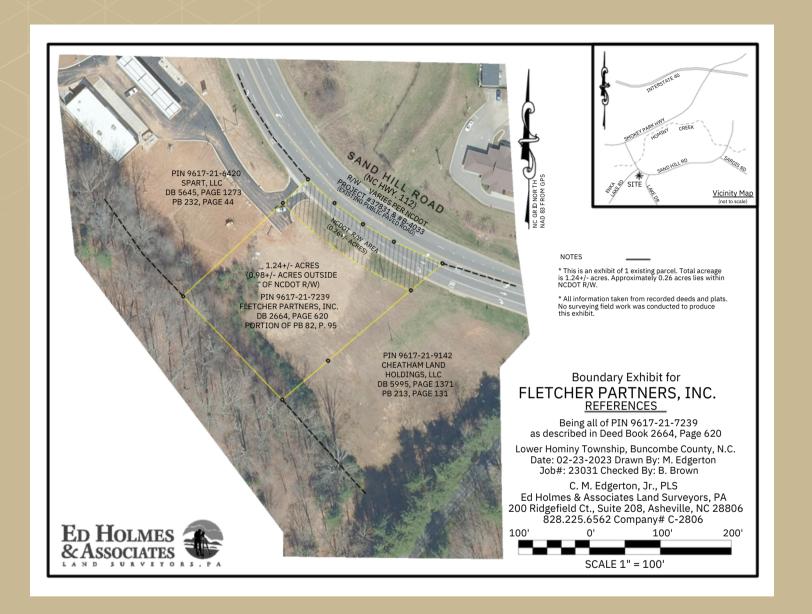

## 1.24 AC AVAILABLE FOR SALE

## **\$675,000**

- 1.24-Acre, Pad Ready Site
- Access to Corner Traffic Light with Service Road in Place
- Centrally Located Near Biltmore Lake and Residential Amenities including Grocery Stores, Schools, Library, Sports Fields and the new Enka Heritage Greenway