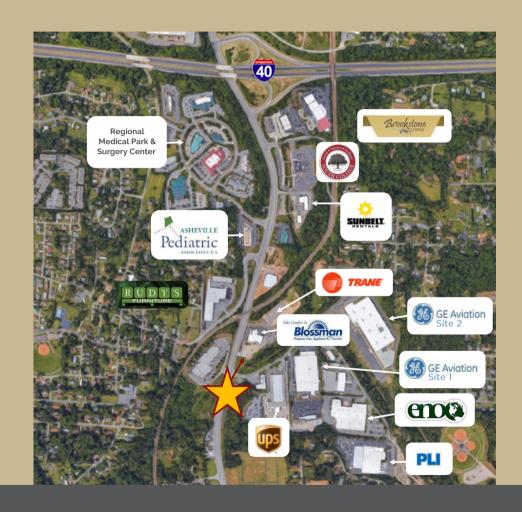

# High Visibility, High Traffic South Asheville Location

- Half mile from I-40, exit 51
- 51,001 vehicles/day (I-40)
- 30,455 vehicles/day (25A/Sweeten Creek Road)

Source: NC Dept. of Transportation, MS2 Transportation Data Management System, 2021.