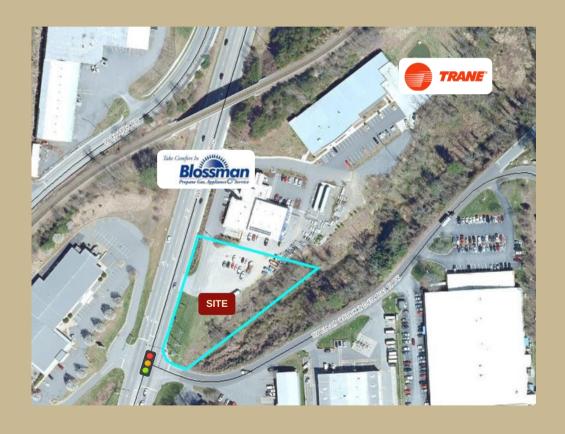

# 196 Sweeten Creek Road

FOR SALE \$1,500,000

#### **Prime Location Available**

- 1.5 acre site
- Graded and ready for development
- Potential for office, retail, warehouse, restaurant or business with drive-thru
- Conveniently located near medical, industrial and educational facilities for regular weekday traffic
- Corner lot
- High visibility
- Great sight lines