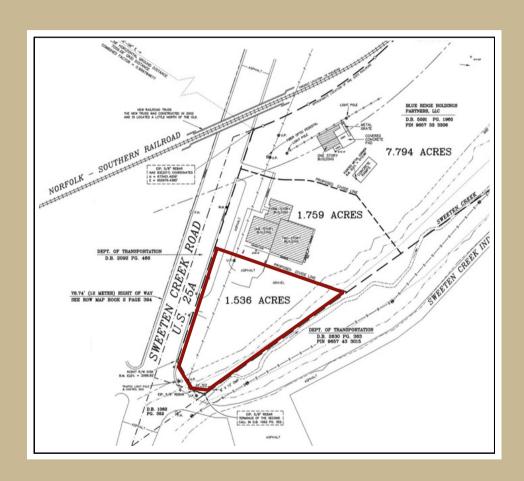

#### 1.5 ACRES

1091 Hendersonville Road Asheville, NC 28803

828-274-2479

LewisRealEstateNC.com

#### **Prime Location Available**

- 1.5 acre site
- Graded and ready for development
- Potential for office, retail, warehouse, restaurant or business with drive-thru
- Conveniently located near medical, industrial and educational facilities for regular weekday traffic
- Corner lot
- High visibility
- Great sight lines