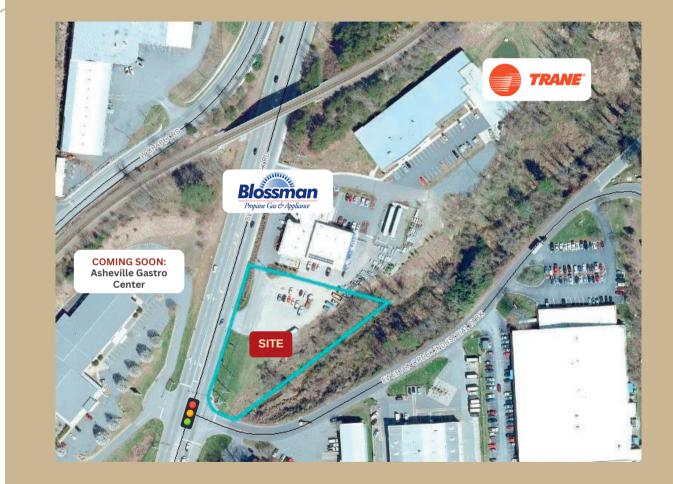

REAL ESTATE

- Corner lot
- High visibility
- Great sight lines

1091 Hendersonville Road Asheville, NC 28803

828-274-2479 LewisRealEstateNC.com