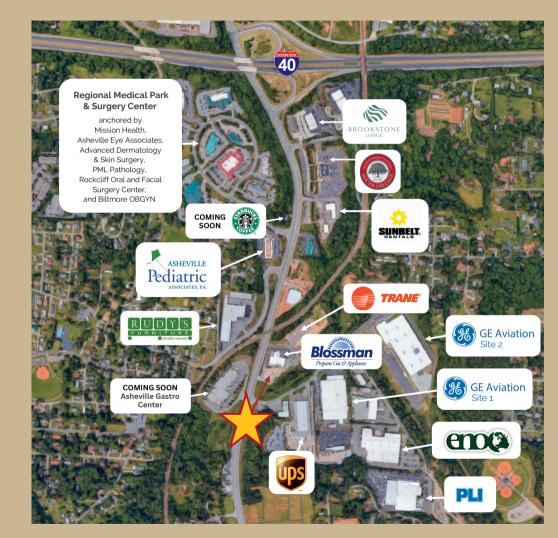

## **196 SWEETEN CREEK ROAD**

High Visibility, High Traffic South Asheville Location

- Half mile from I-40, exit 51
- 51,001 vehicles/day (I-40)
- 30,455 vehicles/day (25A/Sweeten Creek Road)

Source: NC Dept. of Transportation, MS2 Transportation Data Management System, 2021.