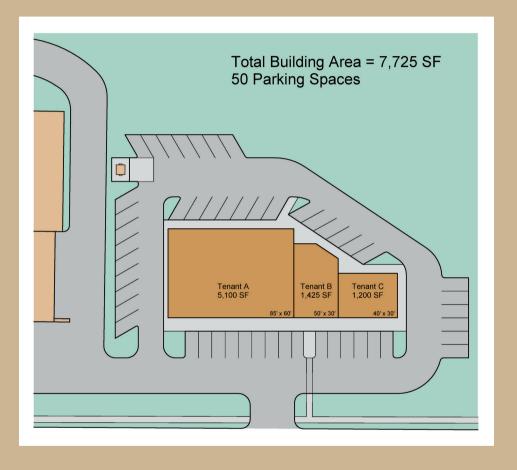

## **196 SWEETEN CREEK ROAD**

Potential Site Plan

1091 Hendersonville Road Asheville, NC 28803

828-274-2479 LewisRealEstateNC.com