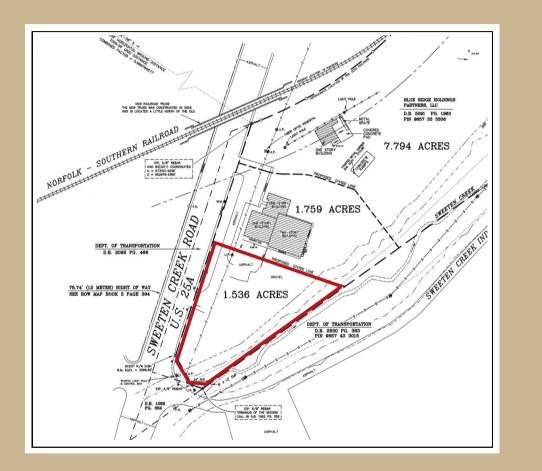

#### **Prime Location Available**

- 1.25 acre site
- Graded and ready for development
- Potential for office, retail, warehouse, restaurant or business with drive-thru
- Conveniently located near medical, industrial and educational facilities for regular weekday traffic